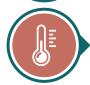

**UTI Combo Strips** 

REF #52301 for 1 test

UTI COMBO STRIPS

UTI Combo Strips test for white blood cells (Leukocytes) and Nitrite in urine.

The presence of specific compounds in urine is used to determine the approximate values of the various analytes. Reactions between chemicals on the pads and said compounds in urine, combined with certain color indicators, produce colors that correlate with the presence and concentration of the relevant analyte.

#### **LOOK AT THESE GREAT FEATURES!**

Provides quick & easy results in 2 minutes.

One test. Two results!

Same test procedure as the leading national brand!

510(k) cleared for OTC use.

Store at room temperature.

## Leukocytes

Detects Leukocytes levels as low as 15 WBC's/µL.

### **Nitrite**

Detects Nitrite levels as low as 0.075 to 0.10mg/dL.